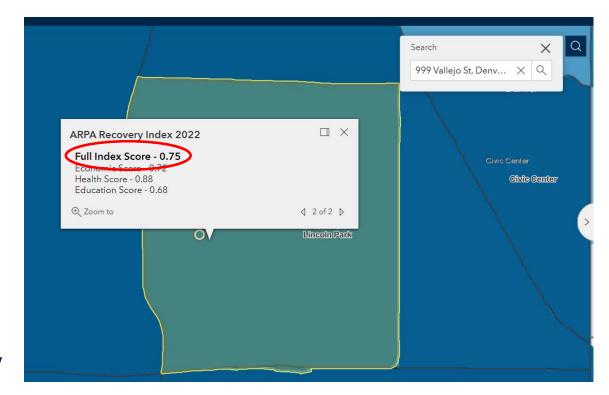

# **Determining Your Business Location with the Recovery Index**

Map

- Click on the magnifying glass icon and enter the address of the business in the search field
- As you type the address, the search function will auto-populate
- Once the address appears, select it.
- Double click the area that the business is located within
- Click the arrows on the popup window until the Full Index Score appears
- If the Full Index Score is equal to or less than 0.89, your business meets one of the either/or criteria. You may be eligible to apply based on NAICS if not in one of these areas.

**Eligibility!** Recall that your business must be in an area of the Recovery Index Map that is equal to or less than .89 **OR** in one of the pre-qualified industry NAICS. If neither, a message stating your business is not eligible will pop-up.

Is your business located in a census tract with a Recovery Index of equal to or less than 0.89? \*

No

Verify by clicking here. For instructions on how to navigate the map, refer back to the program page.