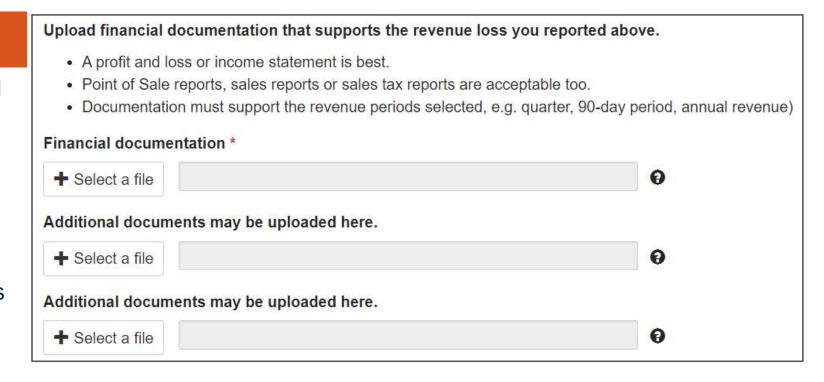

# **Stabilization or Anti- Displacement Grant**

Upload the financial documents that match the revenue figures you entered. If you entered Q4 2019 and Q4 2021 revenue, your financial documents should reflect those same figures.