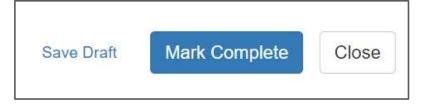

# Helpful Tips for a **Successful Application**

- 1. If applying for the **Stabilization** or **Anti-Displacement** grant (impacts from the pandemic or construction), gather your financial documents first.
  - Know what your true revenue decline is it must be 10% or greater comparing pre-pandemic/construction with during-pandemic/construction.
- 2. Leave it in draft status if you're not done. Once you hit "Mark Complete" you cannot go back and modify or upload documents
- 3. Hit "Mark Complete" when finished do not leave in draft status or your application will not be submitted or reviewed