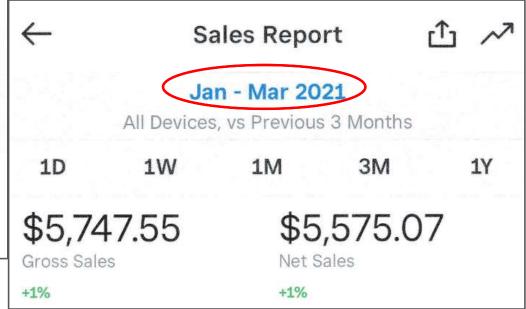

# **Stabilization or Anti- Displacement Grant**

Upload the financial documents that match the revenue figures you entered. If you entered Q4 2019 and Q4 2021 revenue, your financial documents should reflect those same figures.

Examples of Financial Documentation: Profit & Loss Statement comparing year

|                                                   | Income Statement December 2019 |                   |                    |
|---------------------------------------------------|--------------------------------|-------------------|--------------------|
|                                                   |                                | Dec 19            | Jan - Dec 19       |
| Ordinary Income/Expense<br>Income<br>Sales Income |                                | P. L. L. Pa       |                    |
| Bar<br>Food                                       |                                | 26,223.15<br>0.00 | 383,835.88<br>0.00 |
| Total Sales Income                                |                                | 26,223.15         | 383,835.88         |
| Total Income                                      |                                | 26,223.15         | 383,835.88         |

|                                                   | Income Statement December 2021 |                   |                    |
|---------------------------------------------------|--------------------------------|-------------------|--------------------|
|                                                   |                                | Dec 21            | Jan - Dec 21       |
| Ordinary Income/Expense<br>Income<br>Sales Income |                                |                   |                    |
| Bar<br>Food                                       |                                | 27,266.20<br>0.00 | 282,037.13<br>0.00 |
| Total Sales Income                                |                                | 27,266.20         | 282,037.13         |
| Total Income                                      |                                | 27,266.20         | 282,037.13         |