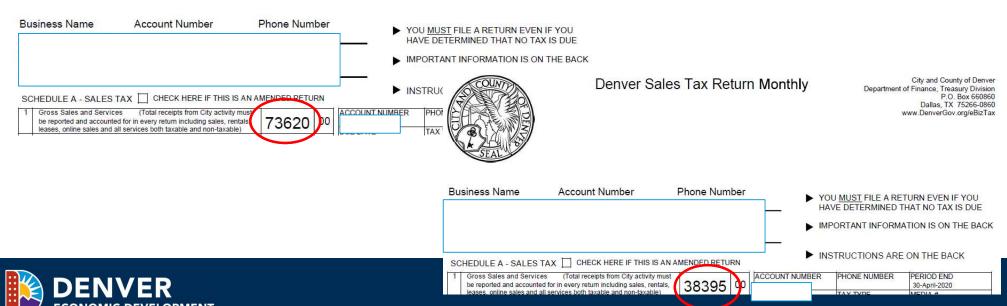

# **Helpful Tips for a Successful Application**

- 5. Enter the physical location of the business address; a PO Box will be automatically disqualified. If you have more than one location, complete an application for each location because the neighborhood is a factor in evaluation.
- 6. If you're a mobile business operating in Denver, you may only claim revenue decline from sales made in Denver. You may be asked to provide evidence of ownership or lease of Denver property such as a kitchen commissary (e.g., food truck) or a parking garage (e.g., pedi-cab) and your sales tax license.

#### Non-Denver based Mobile Businesses

For example, your home office may be in Aurora, but all or the majority of your operations are within the City & County of Denver.

You may be asked to provide evidence of Denver sales tax payment and evidence of ownership or lease of Denver property, e.g., storage unit for your pedicab or a commissary where you prepare food for your food truck. Only your Denver revenue decline will be considered.