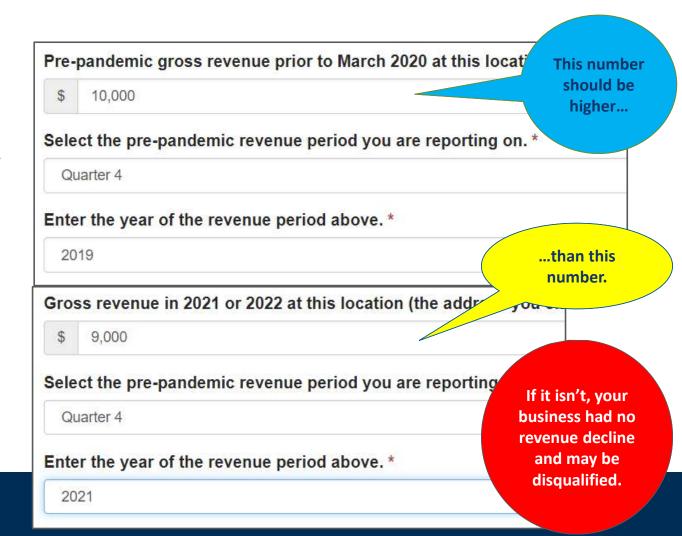

#### In this **EXAMPLE**:

- Enter your gross revenue prepandemic: \$10,000
- Select the revenue period:Quarter 4 Select the year:2019
- Enter your gross revenue during-pandemic: \$9,000
- Select the revenue period:Quarter 4
- Select the year: 2021