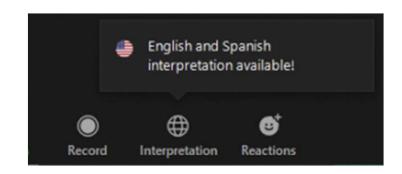

## **Language Interpretation**

Interpretación en su idioma

- 1. For interpretation, please connect using a tablet, computer, or your smartphone with the zoom app.
- 2. Go to the globe icon in the bottom right of your screen.
- 3. Select the language of your preference.

- 1. Para escuchar la interpretación haga el favor de conectarse usando una tableta, computadora, o su celular con el app de Zoom
- 2. Pulse el ícono del globo en la parte inferior derecha de su pantalla o los tres puntos en el app de zoom.
- 3. Seleccione el lenguaje de su preferencia.