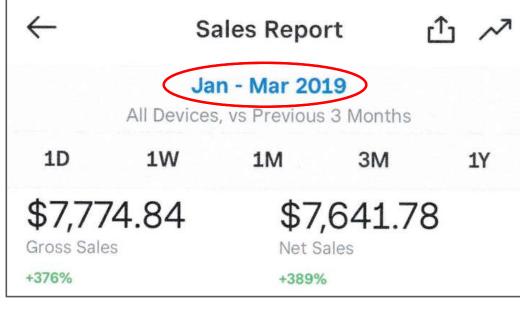

# **Completing Your Application**

- Again, know your numbers. Enter the actual revenue from the quarter or 90-day period pre-pandemic/construction and the actual revenue for 2021 or 2022 (during-pandemic/construction).
- Compare same periods: Select the correct revenue reporting period. E.g., if you select Q2 of 2019 ensure you select Q2 of 2021 as the correct corresponding revenue period.
- Upload profit and loss statements, income statements or point of sales reports that match the self-reported revenues and the corresponding revenue period.
- Hand-written notebooks will be considered if supported by a federal income tax return. Consider trying the various mobile apps that can track your business activity.