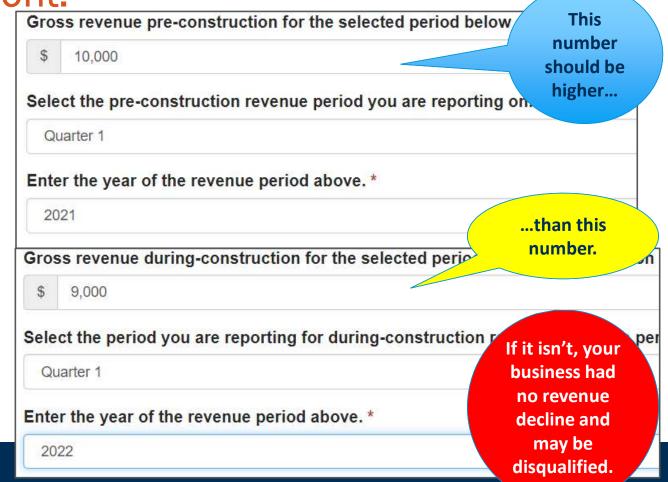

#### In this EXAMPLE:

- Enter your gross revenuepre-construction: \$10,000
- Select the revenue period:Quarter 1 Select the year:2021
- Enter your gross revenue during-construction:\$9,000
- Select the revenue period:Quarter 1
- Select the year: 2022